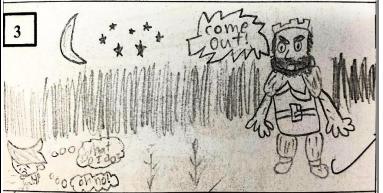

Class: 2B Name: Lee Wan Chi

Topic:

| Picture | Where?      | Who?       | What happens?        | Howfeel?          |
|---------|-------------|------------|----------------------|-------------------|
| 1       | dining room | Waiters    | Ben and King Giant   | Ben is happy.     |
|         |             | Ben        | eat and drink.       |                   |
|         |             | King Giant |                      |                   |
| 2       | garden      | Ben        | Ben picks the        | Ben is scared.    |
|         |             | King Giant | flowers. King Giant  |                   |
|         |             |            | shouts at Ben.       |                   |
| 3       | garden      | Ben        | Ben hides in the     | Ben is worried.   |
|         |             | King Giant | grass.               |                   |
| 4       | forest      | Ben        | Ben meets a girl     | Ben is surprised. |
|         |             | Mia        | named Mia. Mia       |                   |
|         |             |            | invites Ben to stay. |                   |

Ben and King Giant are in the dining room. Ben and King Giant eat and drink. Ben is happy.

Ben picks the flowers from the garden. King Giant shouts at Ben. Ben is scared.

Ben and King Giant are in the garden. Ben hides in the grass. Ben is worried.