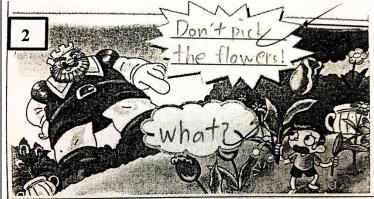

Class: 2B Name: Lee Wan Chi

Topic:

| Picture | Where?      | Who?       | What happens?        | Howfeel?          |
|---------|-------------|------------|----------------------|-------------------|
| 1       | dining room | Waiters    | Ben and King Giant   | Ben is happy.     |
|         |             | Ben        | eat and drink.       |                   |
|         |             | King Giant |                      |                   |
| 2       | garden      | Ben        | Ben picks the        | Ben is scared.    |
|         |             | King Giant | flowers. King Giant  |                   |
|         |             |            | shouts at Ben.       |                   |
| 3       | garden      | Ben        | Ben hides in the     | Ben is worried.   |
|         |             | King Giant | grass.               |                   |
| 4       | forest      | Ben        | Ben meets a girl     | Ben is surprised. |
|         |             | Mia        | named Mia. Mia       |                   |
|         |             |            | invites Ben to stay. |                   |

Ben and King Giant are in the dining room. Ben and King Giant eat and drink. Ben is happy.

Ben picks the flowers from the garden. King Giant shouts at Ben. Ben is scared.

Ben and King Giant are in the garden. Ben hides in the grass. Ben is worried.