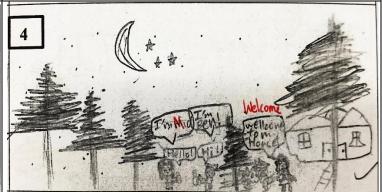

Class: 2B Name: Lee Wan Chi

Topic:

| Picture | Where?      | Who?       | What happens?        | Howfeel?          |
|---------|-------------|------------|----------------------|-------------------|
| 1       | dining room | Waiters    | Ben and King Giant   | Ben is happy.     |
|         |             | Ben        | eat and drink.       |                   |
|         |             | King Giant |                      |                   |
| 2       | garden      | Ben        | Ben picks the        | Ben is scared.    |
|         |             | King Giant | flowers. King Giant  |                   |
|         |             |            | shouts at Ben.       |                   |
| 3       | garden      | Ben        | Ben hides in the     | Ben is worried.   |
|         |             | King Giant | grass.               |                   |
| 4       | forest      | Ben        | Ben meets a girl     | Ben is surprised. |
|         |             | Mia        | named Mia. Mia       |                   |
|         |             |            | invites Ben to stay. |                   |

Ben is in a forest. Ben meets a girl named Mia. Mia invites Ben to stay. Ben is surprised.