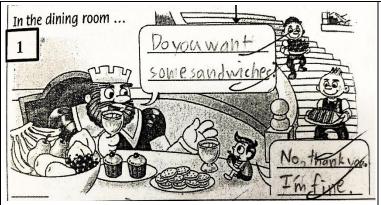

Class: 2B Name: Lee Wan Chi

Topic:

| Picture | Where?      | Who?       | What happens?        | Howfeel?          |
|---------|-------------|------------|----------------------|-------------------|
| 1       | dining room | Waiters    | Ben and King Giant   | Ben is happy.     |
|         |             | Ben        | eat and drink.       |                   |
|         |             | King Giant |                      |                   |
| 2       | garden      | Ben        | Ben picks the        | Ben is scared.    |
|         |             | King Giant | flowers. King Giant  |                   |
|         |             |            | shouts at Ben.       |                   |
| 3       | garden      | Ben        | Ben hides in the     | Ben is worried.   |
|         |             | King Giant | grass.               |                   |
| 4       | forest      | Ben        | Ben meets a girl     | Ben is surprised. |
|         |             | Mia        | named Mia. Mia       |                   |
|         |             |            | invites Ben to stay. |                   |

Ben and King Giant are in the dining room. Ben and King Giant eat and drink. Ben is happy.

Ben picks the flowers from the garden. King Giant shouts at Ben. Ben is scared.

Ben and King Giant are in the garden. Ben hides in the grass. Ben is worried.